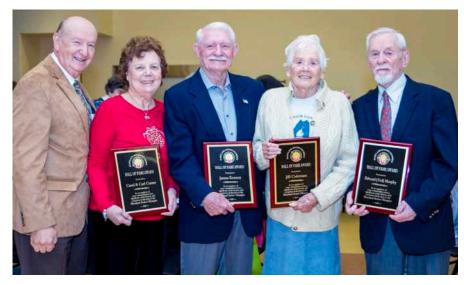

- Many years of involvement with MSO:
- National Senior Games participation;
- MSO medal achievement;
- National Senior Games medal achievement:
- Participation in multiple sports.

MSO Hall of Fame Class of '23, from left: Carl and Carol Cuneo (bowling), James Kenney (track and field), Jill Coleman (swimming) and Ted Murphy (multisport).