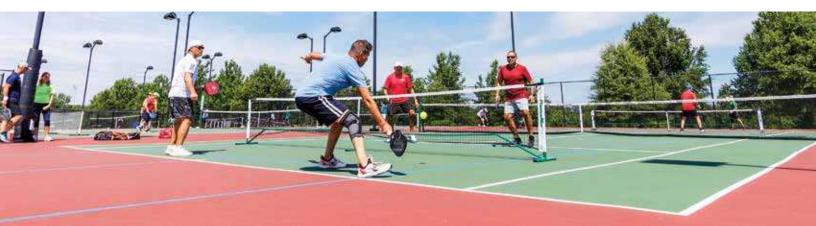

#### **PICKLEBALL**

MAY 18 (MEN'S DOUBLES, WOMEN'S SINGLES)

**MAY 19 (MIXED DOUBLES)** 

## MAY 20 (WOMEN'S DOUBLES, MEN'S SINGLES)

Age/Skill Divisions: I (3.5 & above) and II (3.0 & below)

Doubles play-higher skill player and the lower aged player.

#### Register at:

pickleballbrackets.com (no mail-in forms)

\$50 first event, PBB admin. fee

Montgomery TennisPlex 18010 Central Park Cir. Boyds, 20841