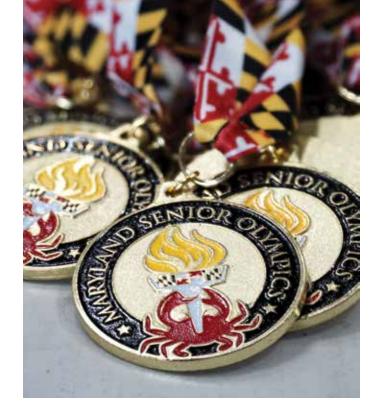

### AWARDS

Gold, silver and bronze medals will be presented to the first-, second- and third-place Maryland finishers in each age group for each event. Out-of-state finishers that place in the top three also receive medals. Ribbons are given to fourth-, fifth- and sixth-place finishers. Awards will be presented at the event site or may be picked up by appointment at the Maryland Senior Olympics office. No awards will be mailed.